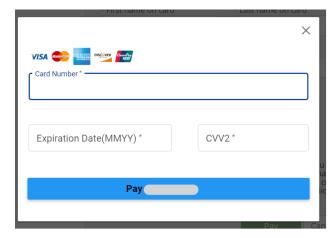

#### **INVOICE**

Once you submitted your registration renewal form, an invoice will be created. Click "Pay" to proceed to the online payment page to pay with Visa, Mastercard, Discover or Amex. You may also choose to split the payment onto more than one credit card, simply click "Split", then enter the appropriate amounts and proceed to the Merchant Payment page.

Once you clicked "Pay", you will be directed to the Merchant Payment page. Complete the requested information and click "Process Transaction".

If for some reason you are unable to pay your registration fee with a credit card, click "Close" and please reach out to the Registrar at registrar@adnb-nbad.com.