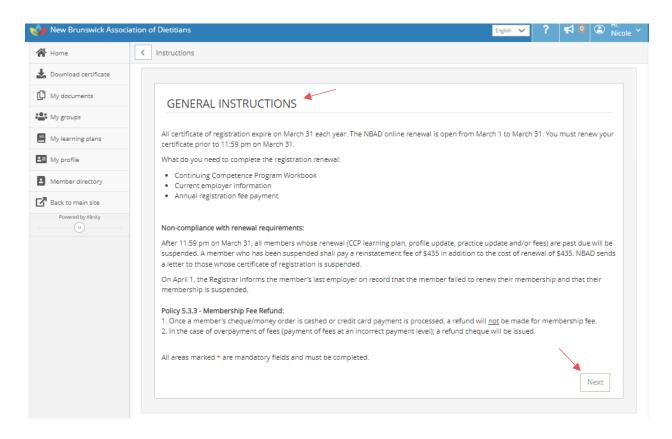

#### **GENERAL INSTRUCTIONS**

Once you clicked "Renew", the General Instructions page will show. Read and click "Next".