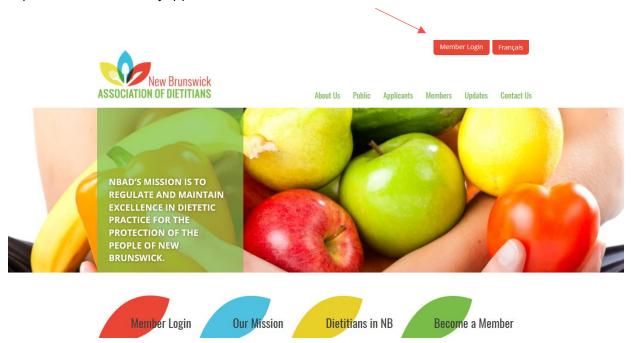

#### Step 2 – Accessing the Member Login

To access and log into the New Brunswick Association of Dietitians' Member Account from a computer with Internet access, click "Member Login" from the NBAD website: <a href="http://www.adnb-nbad.com">www.adnb-nbad.com</a>

You can also access it by entering the following web link into your Internet browser: <u>https://adnb-nbad.alinityapp.com/</u>

The first time accessing your NBAD Member Account, you will receive an email from NBAD providing your User ID and you will be required to create a password.