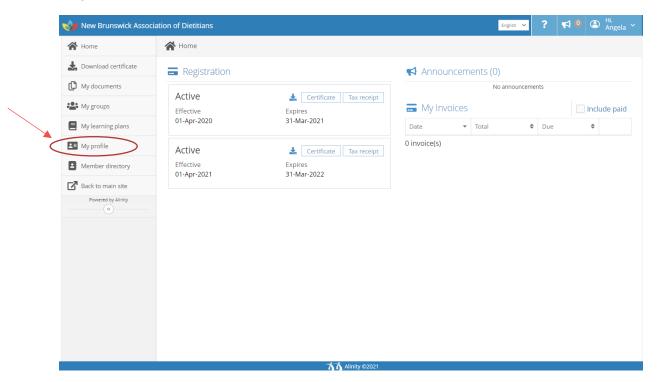

You may change your learning goals throughout the year by login into your NBAD Member Account and clicking the "My learning plans" tab.

| 🎲 New Brunswick Associa | ation of Dietitians                |                                             |                        | English 💙     | ?   | rt 0 🤇 | 🕽 Hi,<br>Angela 🗸 |
|-------------------------|------------------------------------|---------------------------------------------|------------------------|---------------|-----|--------|-------------------|
| 😭 Home                  | 😭 Home                             |                                             |                        |               |     |        |                   |
| Download certificate    | <b>Registration</b>                |                                             | Announcem              |               |     |        |                   |
| My documents            | Active<br>Effective<br>01-Apr-2020 | Certificate Tax receipt Expires 31-Mar-2021 | My Invoices            | No announceme | nts | Inc    | lude paid         |
| My learning plans       | Active                             | Lettificate Tax receipt                     | Date •<br>0 invoice(s) | Total 🗢       | Due | \$     |                   |
| Member directory        | Effective<br>01-Apr-2021           | Expires<br>31-Mar-2022                      |                        |               |     |        |                   |
| Powered by Alinity      |                                    |                                             |                        |               |     |        |                   |
|                         |                                    |                                             |                        |               |     |        |                   |
|                         |                                    |                                             |                        |               |     |        |                   |
|                         |                                    |                                             |                        |               |     |        |                   |
|                         |                                    |                                             |                        |               |     |        |                   |
|                         |                                    | ጎስ Alinity ©2021                            |                        |               |     |        |                   |